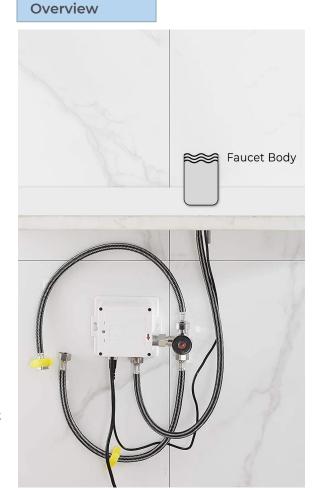

Static Power Consumption: 0.36mw Working Power consumption: 0.5mw Inductive Opening Time: < 1 second Inductive Closing Time: < 2 second Dia.of inlet / outlet pipe: G1/2"

Flux: ≥0.07L/S

Power Supply: Box Transformer (BOX)